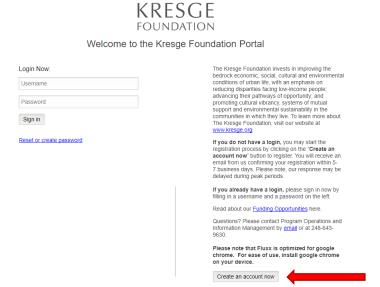

## **LOGIN**

Access our online portal through <a href="http://kresge.fluxx.io">http://kresge.fluxx.io</a>. Please ensure you are using Google Chrome as your web browser. If you do not have a login, you may start the registration process by clicking on the "Create an account now" button to register.