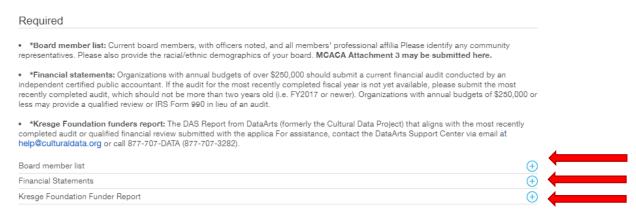

9. For confirmed or pending funding for this request, select "Not Applicable."

Once you work through the Narrative Questions and Demographic Data, you will arrive at the Attachments section. To upload each required document, please click on the corresponding (9) icon.