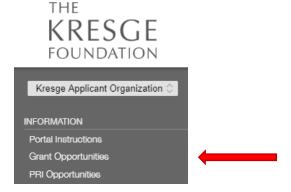

## **APPLICATION SUBMISSION**

Once logged in, you will find yourself at The Kresge Foundation Portal homepage. On the top left column, under the "Information" section, please click on "Grant Opportunities."

You will be directed to the Grant Opportunities page. At the bottom of the page, click on "Start a new grant RFP."

The following RFPs (requests for proposals) are open to receive applications.

- · Advancing Health Equity Through Housing
- · Detroit Arts Support (Round 6)